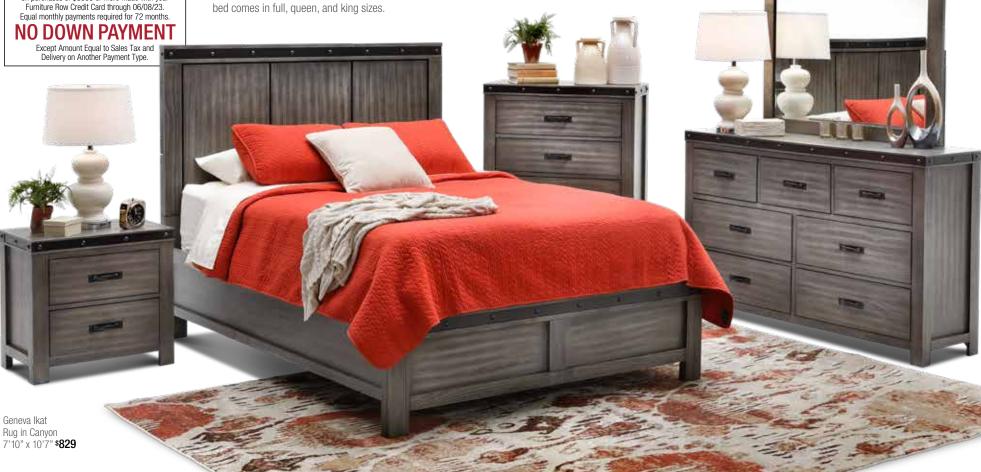

# Special Financing Available!

**GUNSMOKE** QUEEN PANEL BED

The stylish Gunsmoke Panel Bed adds rich transitional

style to any room. A wire-brushed gray finish on pine

solids and veneers complemented by brushed metal

trim and oversized nailhead accents adds industrial

appeal. You will love this edgy bed in your home. This

on purchases of \$3999 or more made with your Furniture Row Credit Card through 06/08/23.

Queen Panel Bed

**NOW ONLY** 

\$769