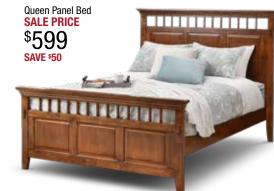

# Special Financing Available!

**GUNSMOKE** QUEEN PANEL BED

The stylish Gunsmoke Panel Bed adds rich transitional

style to any room. A wire-brushed gray finish on pine

solids and veneers complemented by brushed metal

trim and oversized nailhead accents adds industrial

appeal. You will love this edgy bed in your home. This

on purchases of \$3999 or more made with your Furniture Row Credit Card through 06/08/23.

Queen Panel Bed

**NOW ONLY** 

\$769