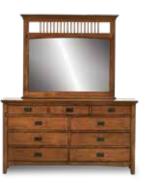

### **CRISTO QUEEN PANEL BED**

Made of solid rubberwood and ash veneers in a rich, hand-applied, lacquer oak finish, the carefully crafted Cristo features detailed edging, a clean rectilinear structure, and elegant inset paneling. Both the headboard and sturdy raised footboard feature the distinctive Arts and Crafts vertical slats, making this the bedroom masterpiece you've always dreamed of.