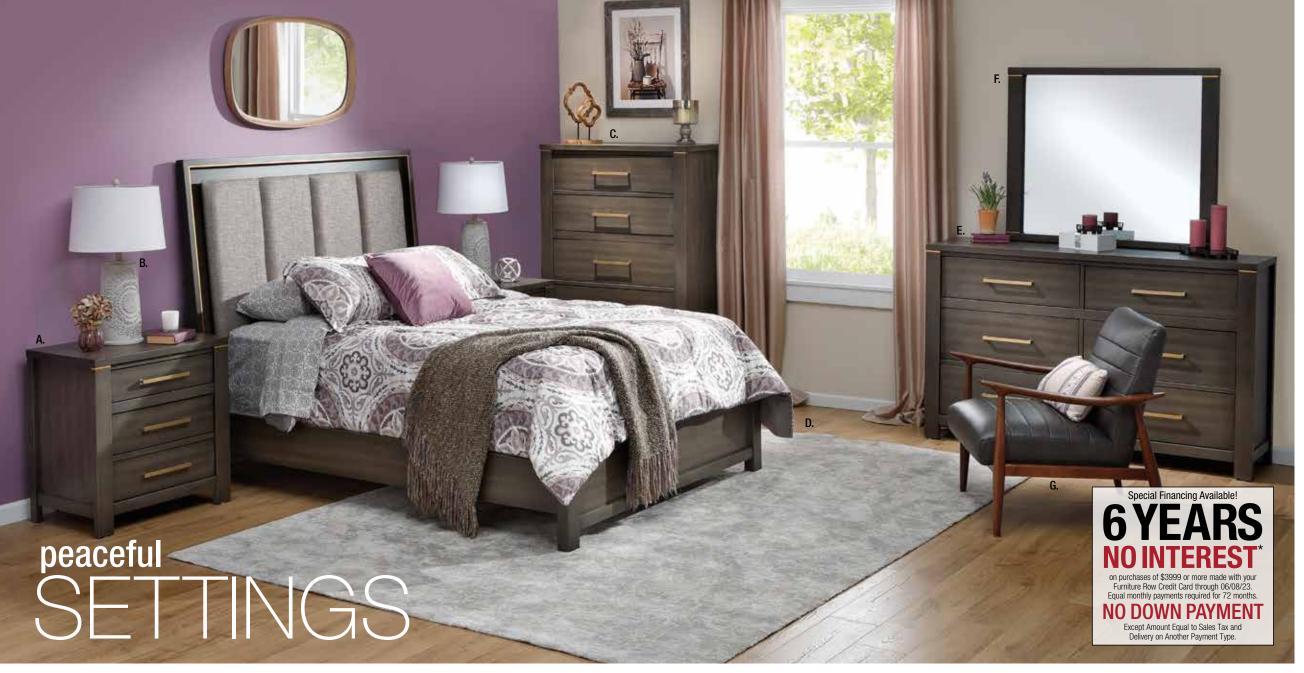

# AURORA UPHOLSTERED QUEEN BED

The elegant modern profile of the Aurora Collection will be the perfect addition to your bedroom. The Aurora's solid poplar wood and mindi veneers are finished in a distinctive gray-brown color with gold finished hardware and accent banding to lend a subtle touch of contrast. The headboard features plush upholstered inserts enhanced by LED backlighting, and it even boasts a mounted USB port to provide a touch of modern convenience.

Upholstered Queen Bed **NOW ONLY** 

\$799

### Also Available:

- A. Aurora Nightstand
  NOW ONLY \$399
- B. Luka Table Lamp NOW ONLY \$109
- C. Aurora Chest NOW ONLY \$849
- D. Torrance Rug in Slate/Sea 7'10" x 10'10"
- NOW ONLY \$859

  E. Aurora Dresser
- NOW ONLY \$899
- F. Aurora Mirror NOW ONLY \$199
- G. Blakely Accent Chair SALE PRICE \$1059