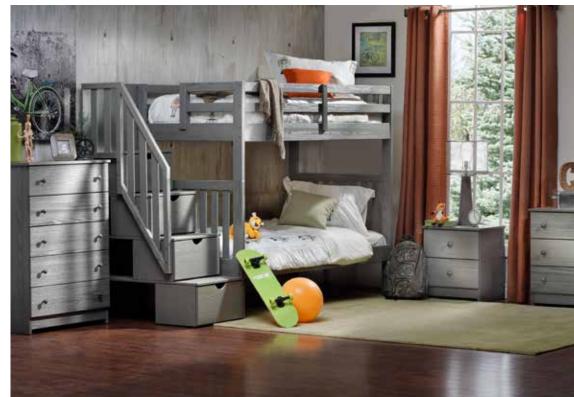

# **DOVE** ► TWIN/TWIN BUNK BED WITH STAIRS

Give your little ones space to play and spread out with the Dove Bunk Bed with Staircase. Crafted of solid pine in a wire-brushed, enhanced-grain dove gray finish, this bunk bed features steps with pullout drawer storage and a slat-system to make both beds mattress-ready. The top bunk can fit up to a 9.5" mattress and is fitted with a railing for safety. The slatted headboard and footboard on the lower bunk match the lofted look of the Dove perfectly. Add this bunk bed today, and never worry about your children after bedtime. The Dove is available in twin over twin and twin over full sizes.

## Twin/Twin Bed \$1079

Dresser \$499 Mirror \$129 Nightstand \$199 5-Drawer Chest \$449

38 FR FURNITURE ROW

Full Platform Bed NOW ONLY \$299

Dresser \$499 Mirror \$129 Nightstand \$199 5-Drawer Chest \$449 Twin Trundle \$179