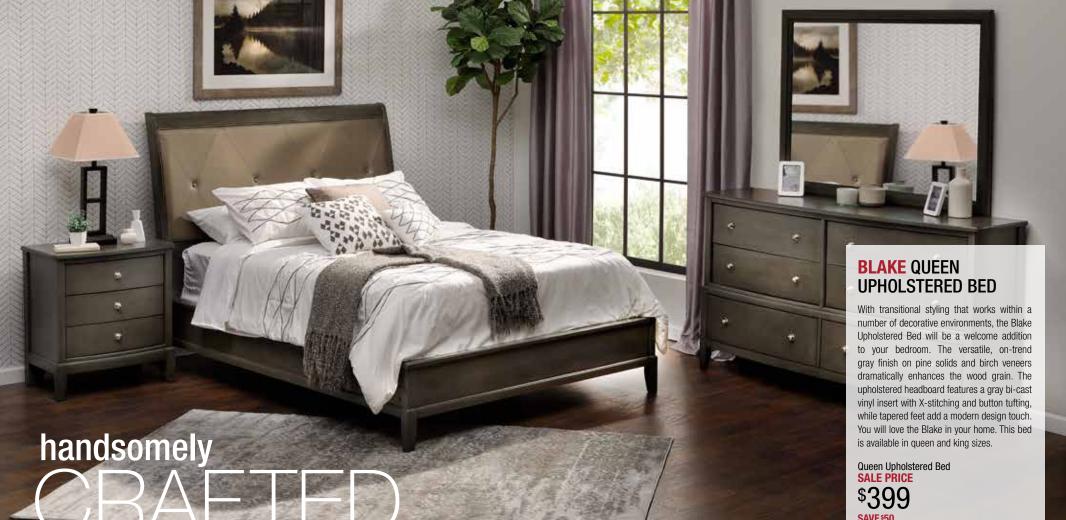

### **SANDSTONE** QUEEN UPHOLSTERED PANEL BED ▼

Balanced design brings an organized calm to your home with the Sandstone Upholstered Panel Bed. The Sandstone is crafted from solid rubberwood in a light sandstone finish with melamine to provide surface protection against scratches and everyday distressing, and its clean, small-scale design makes it perfect for condos, lofts, or second bedrooms. The headboard features comfy rolled inserts to add a sense of softness and warmth, and they are upholstered in a brown tweed fabric which pairs nicely with the light sandstone finish. You will have the passeful preparation of this bad.