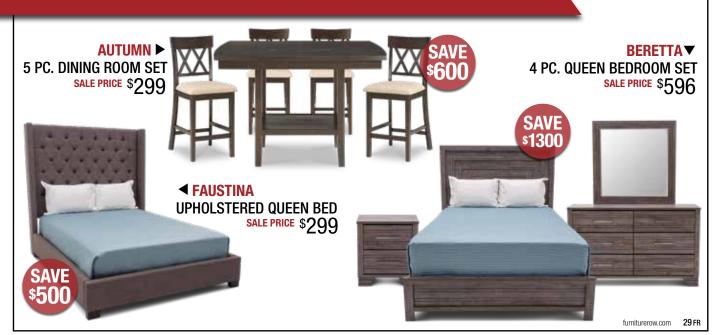

### **SANDSTONE** QUEEN UPHOLSTERED PANEL BED ▼

Balanced design brings an organized calm to your home with the Sandstone Upholstered Panel Bed. The Sandstone is crafted from solid rubberwood in a light sandstone finish with melamine to provide surface protection against scratches and everyday distressing, and its clean, small-scale design makes it perfect for condos, lofts, or second bedrooms. The headboard features comfy rolled inserts to add a sense of softness and warmth, and they are upholstered in a brown tweed fabric which pairs nicely with the light sandstone finish. You will have the passeful preparation of this bad.









# AURORA UPHOLSTERED QUEEN BED

The elegant modern profile of the Aurora Collection will be the perfect addition to your bedroom. The Aurora's solid poplar wood and mindi veneers are finished in a distinctive gray-brown color with gold finished hardware and accent banding to lend a subtle touch of contrast. The headboard features plush upholstered inserts enhanced by LED backlighting, and it even boasts a mounted USB port to provide a touch of modern convenience.

Upholstered Queen Bed **NOW ONLY** 

\$799

### Also Available:

- A. Aurora Nightstand
  NOW ONLY \$399
- B. Luka Table Lamp NOW ONLY \$109
- C. Aurora Chest NOW ONLY \$849
- D. Torrance Rug in Slate/Sea 7'10" x 10'10"
- NOW ONLY \$859

  E. Aurora Dresser
- NOW ONLY \$899
- F. Aurora Mirror NOW ONLY \$199
- G. Blakely Accen