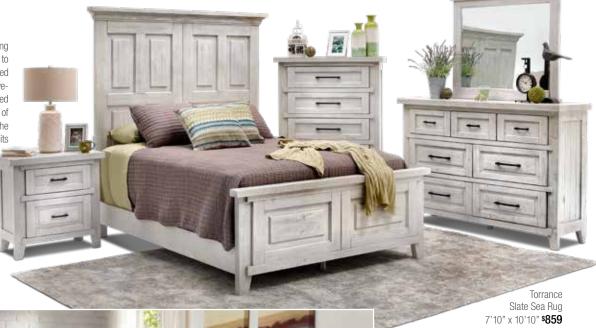

### Also Available:

- A. Aurora Nightstand
  NOW ONLY \$399
- B. Luka Table Lamp NOW ONLY \$109
- C. Aurora Chest NOW ONLY \$849
- D. Torrance Rug in Slate/Sea 7'10" x 10'10"
- NOW ONLY \$859

  E. Aurora Dresser
- NOW ONLY \$899
- F. Aurora Mirror NOW ONLY \$199
- G. Blakely Accent Chair SALE PRICE \$1059