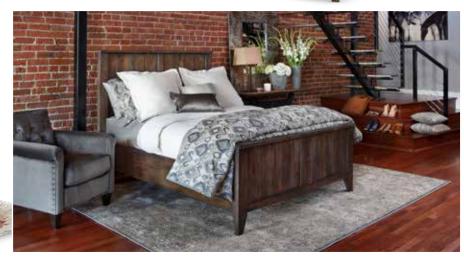

# **SYDNEY** ►

Crafted of beautiful brown maple in a handapplied, gray stain and varnish, the Sydney Panel Bed speaks of sophistication. Transitional in style and refined in craftsmanship, this bed features unique cutouts on the headboard that create a streamlined silhouette. You will love the elegant Sydney in your home. This bed is

\$1999