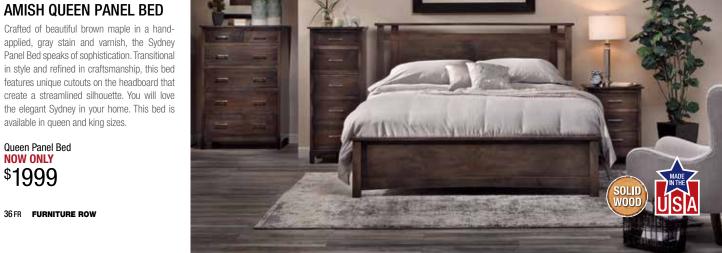

# **SYDNEY** ►

Crafted of beautiful brown maple in a handapplied, gray stain and varnish, the Sydney Panel Bed speaks of sophistication. Transitional in style and refined in craftsmanship, this bed features unique cutouts on the headboard that create a streamlined silhouette. You will love the elegant Sydney in your home. This bed is

\$1999