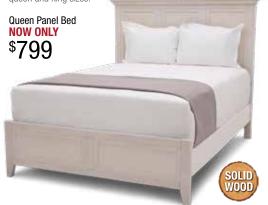

# MOUNTAIN VIEW ► QUEEN PANEL BED

Experience the breezy charm of a summer cabin getaway with the Mountain View Panel Bed. Crafted of rough sawn Pine and Pine veneers, this cottage-inspired bedroom boasts a gorgeous two-toned appearance with crisp white and warm brown finishes. You will love this provincial bed in your bedroom for a homespun look that will make bedtime tranquil. Available in queen or king sizes.

Queen Panel Bed NOW ONLY \$999