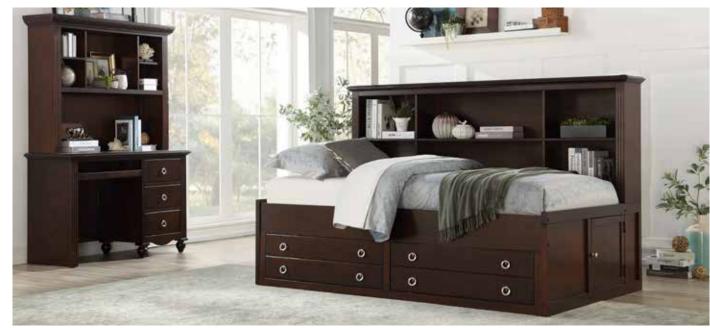

# **VOYAGES** ► FULL BOOKCASE BED

The Voyages Bookcase Bed is ready to withstand sleep and play, and is crafted of hardwood solids and mango veneers in a dark mango finish. Your little one even has room ahead for collecting nighttime stories and the USB and power outlet built into the bookcase headboard allows you to easily charge electronics. Take advantage of all the space in your child's bedroom with the Voyages. This bed is available in twin and full sizes.

Full Bookcase Bed NOW ONLY \$999

One Drawer Nightstand \$299 Dresser \$799

in White 5'2" x 7'2" \$399