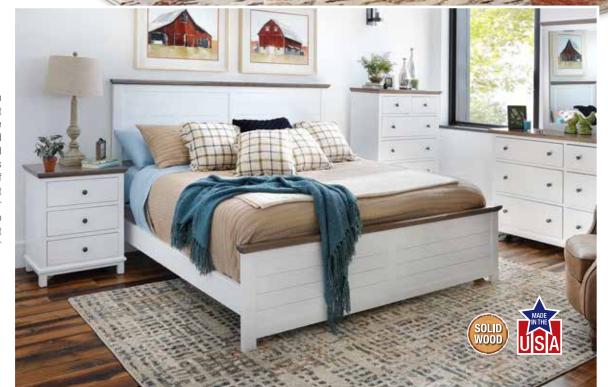

### **PLEASANT HILL QUEEN PANEL BED**

Embracing the inviting, homespun look to stunning effect, the Pleasant Hill's head and footboard feature horizontal shiplap planking, and it showcases a classic two-toned palette of Driftwood brown top rails over a painted Snow White base. If that wasn't enough, the Pleasant Hill Panel Bed also boasts solid alder and poplar wood construction to ensure a greater lifespan, so don't hesitate to make it a part of your home today.

Queen Panel Bed **NOW ONLY** \$899

32 FR FURNITURE ROW