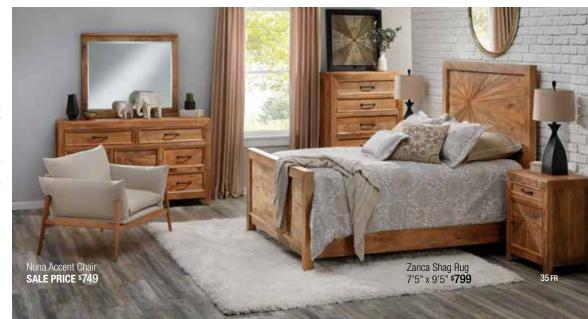

### SOL ► QUEEN PANEL BED

This beautiful bed is crafted from mango wood in a warm wheat-colored finish, and eyes are quickly drawn to its headboard which showcases a stunning radiating sunburst inlay that's unlike anything you'll find on the market today. To complete the look, the Sol's clean-lined frame offers crisp mitered corners, and its footboard boasts a butcher block-style inlay which is a perfect complement to the tops of the Sol Dresser and Nightstand.

Queen Panel Bed NOW ONLY \$1099

34 FR FURNITURE ROW