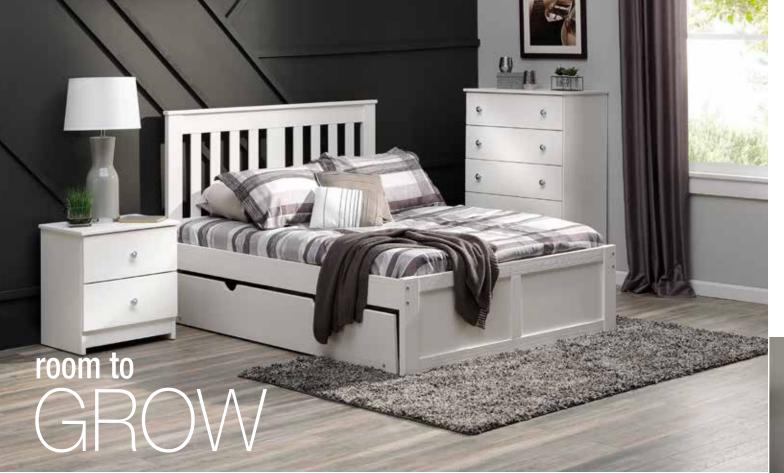

### STONEY CREEK DAYBED

Your youth's bed will be beautifully crafted of solid pine and other woods in a textured, antique paint finish with the Stoney Creek Daybed. The Stoney Creek's style is reminiscent of casual cottage designs, but with clean, transitional lines to update the look with modern sensibility. The Stoney Creek is available in a painted white or gray finish to complement any existing decor, and you can pair it with the Stoney Creek Trundle for even more underbed storage.

Now ONLY \$799

Dresser \$799 Mirror \$199 Nightstand \$299 5-Drawer Chest \$699