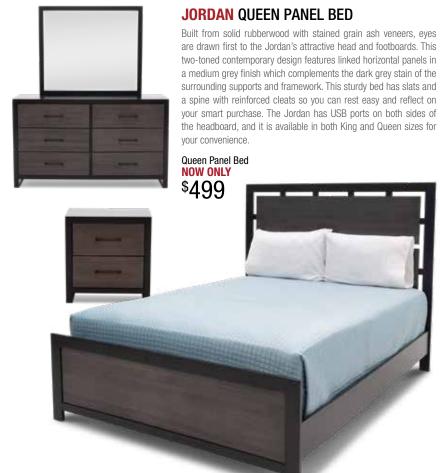

### **CRISTO QUEEN PANEL BED**

Made of solid rubberwood and ash veneers in a rich, hand-applied, lacquer oak finish, the carefully crafted Cristo features detailed edging, a clean rectilinear structure, and elegant inset paneling. Both the headboard and sturdy raised footboard feature the distinctive Arts and Crafts vertical slats, making this the bedroom masterpiece you've always dreamed of.

### **GLENWOOD QUEEN PANEL BED**

Whether your home design is rustic and charming, or sleek and urban, this bed is crafted to be a wonderful addition. Made of tropical sengon solids, the Glenwood Panel Bed features a tasteful and lavish river wash finish that is applied using a six step hand-rubbed process.

Queen Panel Bed **NOW ONLY** \$899