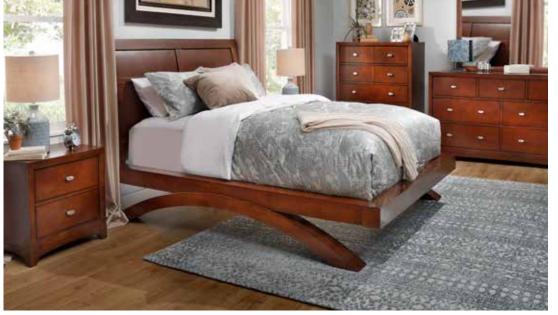

# **◀ GRANT PARK**QUEEN PLATFORM BED

The Grant Park Platform Bed blends a minimalistic approach with a bold, architectural design to deliver a spectacular modern look. Made of sturdy MDF, poplar hardwoods, and cherry veneers, this sophisticated bed pairs a framed sleigh headboard with its unique arching base to create a floating effect that is truly one-of-a-kind. This trendy piece is available in king, queen, or full sizes.

Queen Platform Bed NOW ONLY \$799