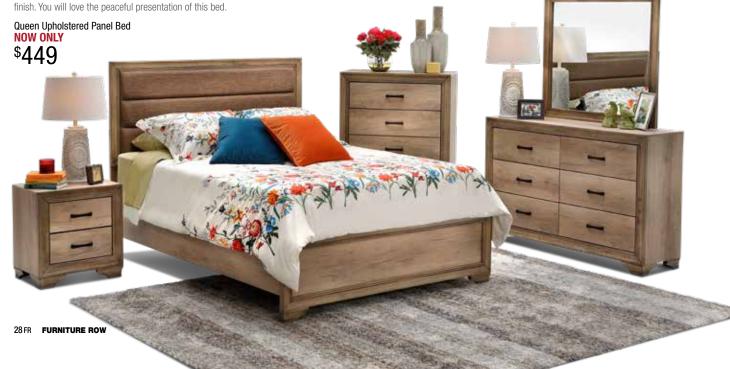

### **PLEASANT HILL QUEEN PANEL BED**

Embracing the inviting, homespun look to stunning effect, the Pleasant Hill's head and footboard feature horizontal shiplap planking, and it showcases a classic two-toned palette of Driftwood brown top rails over a painted Snow White base. If that wasn't enough, the Pleasant Hill Panel Bed also boasts solid alder and poplar wood construction to ensure a greater lifespan, so don't hesitate to make it a part of your home today.

Queen Panel Bed **NOW ONLY** \$899

32 FR FURNITURE ROW