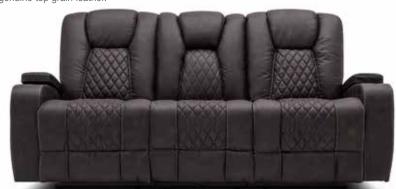

# **BECKETT POWER RECLINING LEATHER SOFA**

A fine marriage of classic design elements and incredible comfort, the Beckett Power Reclining Sofa is sure to become a treasured part of your home. This gorgeous sofa features a robust heavy duty power reclining mechanism, power headrests, and its cloud-like cushions are filled with ultra-high density 2.2lb foam. To cement its refined look, the Beckett is upholstered with top grain leather on all facing surfaces, and it offers classic roll arms, hand-applied nailhead accents, as well as decorative whip-stitch welting detailing. Spruce up your seating space with the Beckett Power Reclining Sofa today.

SALE PRICE \$2799 SAVE \$200