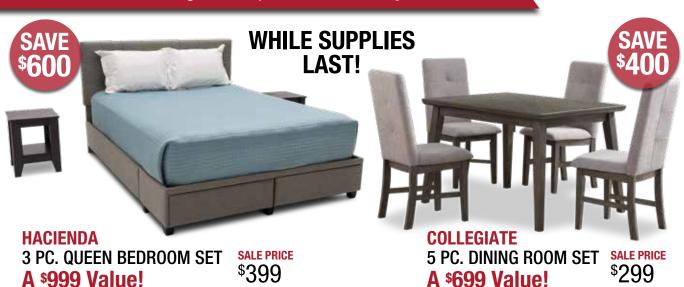

# **DOORBUSTER SAVINGS!**

Terrific Values During Our Super Memorial Day Sale!

# **SUPER VALUES!**





# **◀ AVERY RECLINING SOFA**

Covered in rich, smooth, suede-finished polyester, this mocha brown couch features distinctive padded arms, padover-chaise seats, and channel-tufted backs to provide plush comfort all around. The Avery boasts a solid pine and engineered wood frame as well as seating with high density foam around pocket coils to give you peace of mind year after year, and it's available with your choice of either a manual or power reclining system

**NOW ONLY** \$899

# **CONCORD** ► **POWER RECLINING LEATHER SOFA**

Resting on a durable ply-hardwood frame, this attractive sofa features a modern power reclining mechanism along with power headrests, and its luxurious seat cushions are made from ultra-high density foam with inner layers of baffled virgin Dacron fiber. To comp