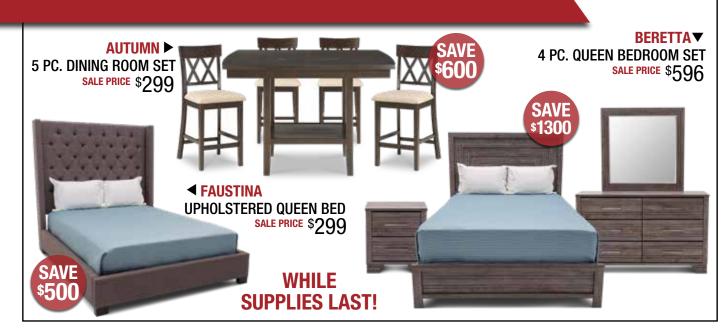

solid pine and engineered wood frame as well as seating with high density foam around pocket coils to give you peace of mind year after year, and it's available with your choice of either a manual or power reclining system

**NOW ONLY** \$899

# **CONCORD** ► **POWER RECLINING LEATHER SOFA**

Resting on a durable ply-hardwood frame, this attractive sofa features a modern power reclining mechanism along with power headrests, and its luxurious seat cushions are made from ultra-high density foam with inner layers of baffled virgin Dacron fiber. To complete the look, the Concord is upholstered in refreshing, stone-colored leather with matching vinyl sides, and it showcases stylish stitched accents to perfect its distinctive silhouette.

\$1599



# SPECIAL PURCHASES FOR A LIMITED TIME ONLY!





# **FLORENCE SOFA**

Able to look great in any setting, this enticing sofa is constructed with a durable solid pine frame, and its roomy seating area is topped with three reversible seat and back cushions to ensure an enveloping sense of comfort.

# **SALE PRICE** \$699

**SAVE \$100** 

# **SKYLAR SOFA**

Upholstered in your choice of cream or light teal fabric with cream geometric patterned throw pillows, this sofa with a classic silhouette features rolled arms and plush pillow back cushions.



**SALE PRICE** \$899 **SAVE \$100** 

# **DURING OUR MEMORIAL DAY SUPER SALE!**

THE MORE YOU BUY, THE MORE YOU SAVE

Any purchase of \$2000 or more

Any purchase of \$3000 or more

†Offer applies to combined purchases made at FR Living, FR Dining, FR Bedroom or Denver Mattress. Tempur-Pedic®