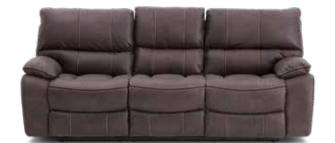

# **NAVIGATOR** POWER RECLINING SOFA

Find your comfort zone with the Navigator Power Reclining Sofa. Upholstered in space gray fabric, this plush, pillowed reclining sofa features all the bells and whistles you need for adaptable relaxation.

\$1799 SAVE \$100