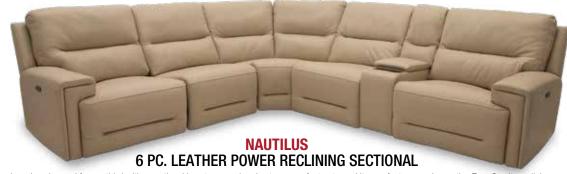

**NOW ONLY** \$2699

Resting on a hardwood engineered frame, this inviting sectional boasts power headrests, power footrests, and it even features an innovative Zero Gravity reclining mechanism to deliver an unparalleled sense of pain-relieving relaxation. The expansive seating area is topped with plush foam and Dacron cushioning, and it's dressed in beautiful white top-grain leather. If that isn't enough, the Nautilus's slender console features a four port charging station, removable stainless steel cup holders, and a roomy hidden storage space.

\$4699 \$AVE \$300