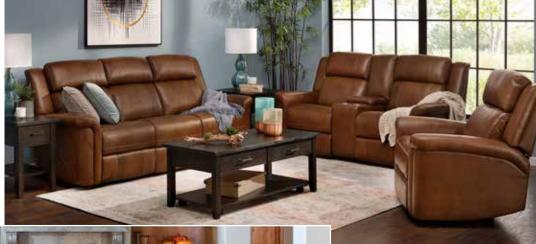

# **◀ AVERY RECLINING SOFA**

Covered in rich, smooth, suede-finished polyester, this mocha brown couch features distinctive padded arms, padover-chaise seats, and channel-tufted backs to provide plush comfort all around. The Avery boasts a solid pine and engineered wood frame as well as seating with high density foam around pocket coils to give you peace of mind year after year, and it's available with your choice of either a manual or power reclining system

# **CONCORD** ► **POWER RECLINING LEATHER SOFA**

Resting on a durable ply-hardwood frame, this attractive sofa features a modern power reclining mechanism along with power headrests, and its luxurious seat cushions are made from ultra-high density foam with inner layers of baffled virgin Dacron fiber. To complete the look, the Concord is upholstered in refreshing, stone-colored leather with matching vinyl sides, and it showcases stylish stitched accents to perfect its distinctive silhouette.