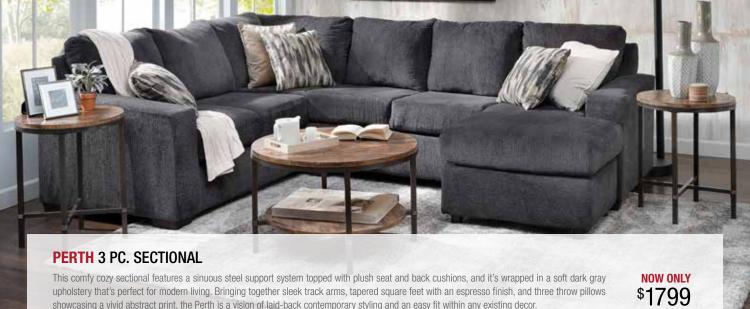

TEAGAN 3 PC. SECTIONAL Custom orders available.

The Teagan Sectional makes it easy for anyone to step up the comfort level in their home. Resting on a durable hardwood frame, this roomy 3 Pc. Sectional combines a sinuous steel wire support system with plush reversible seat and back cushions to create an inviting seating area for family and friends.

**NOW ONLY** \$2799

furniturerow.com 7 FR