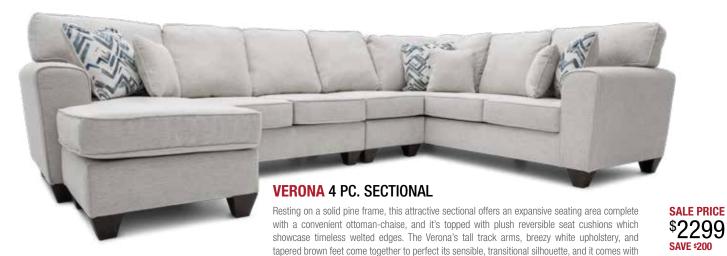

eckett Power Reclining Sofa today.

SALE PRICE \$2799 SAVE \$200

# Also Available:

- A. Cameron Table Lamp NOW ONLY \$119
- B. Sullivan End Table NOW ONLY \$219
- C. Sullivan Coffee Table NOW ONLY \$449
- D. Loren Rug in Terracotta/Sky 7'6" x 9'6"

NOW ONLY \$549

# **LUSCIOUS 4 PC. MODULAR SECTIONAL**

The Luscious rests on a durable frame, and its supportive seat cushions feature a blend of springs and webbing for enduring value. Its low-lined design and large seats allow you to position the overstuffed loose cushions at any angle, giving the Luscious its ultrarelaxed look. These detached cushions are supremely comfortable and keep their shape thanks to an advanced blend of foam, feathers, and fiber.

**NOW ONLY** \$3196

Available in 2 Colors.

Ankara Kekova Rug 7'10" x 10'10" \$549



eye-catching throw pillows for a pop of color.





# *⋖* **WAVERLY**

# 6 PC. LEATHER POWER RECLINING SECTIONAL

This eye-catching modular sectional is constructed with a hardwood and furnituregrade laminate frame that's cocooned with foam and fiber for added plushness, and its two outside recliners feature advanced "wall-saver" power reclining mechanisms, power adjustable headrests, and extended footrests. Filled with luxurious 2.0lb highdensity foam cushioning, the Waverly's streamlined seating area pairs beautifully with its curved pillow pad armrests and modern ratchet headrests, and it's upholstered with genuine top grain leather.

NOW ONLY \$5999



# **▲ TROUPER RECLINING SOFA**

This inviting sofa is built to last with a corner blocked ply-hardwood frame and robust reclining mec