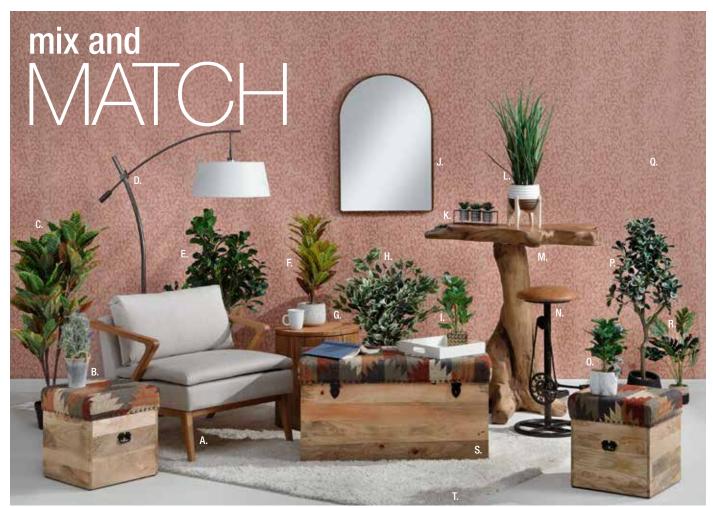

**SALE PRICE** \$1699 SAVE \$100

- A. Liz Arm Chair SALE PRICE \$599
- B. Lavender in Metal Can NOW ONLY \$19
- C. Croton Plant 50"H NOW ONLY \$109
- D. Balanced Floor Lamp 78"H
- NOW ONLY \$259
- E. Fig Tree 45"H NOW ONLY \$109
- F. Croton Plant in Floral Pot NOW ONLY \$79
- G. Round Storage Bin 19.7"L x 19.7"D x 19.7"H NOW ONLY \$229
  - H. Ficus Plant 38"H NOW ONLY \$59
- I. Laurel Leaf Plant in Gold Pot NOW ONLY \$39
- J. Marley Arched Wall Mirror 24"W x 35"H **NOW ONLY \$329**
- K. Succulents in Tribal Pots N. Peddler Stool NOW ONLY \$29
- L. Tall Grass with Wooden Stand 35"H NOW ONLY \$99
- M. Teak Bar 39"L x 24"D x 43"H NOW ONLY \$599
  - 18"L x 18"D x 25"H NOW ONLY \$249
- **0.** Eucalyptus in White Marble 14"H NOW ONLY \$39
- P. Eucalyptus Tree 49" NOW ONLY \$199
- Q. Milton & King Petals Wallpaper in Terra Cotta T. Bella Vista NOW ONLY \$134
- R. Monstera Plant 18"H NOW ONLY \$39
- S. Kilim 3 Pack Chests 36.5"L x 19"D x 20"H 16"L x 16"D x 16"H NOW ONLY \$599
  - Buff Shag Rug 5' x 7' NOW ONLY \$99