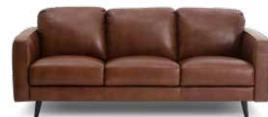

# **TUSCANY LEATHER SOFA**

Perfect for Boho and mid-century interiors, the Tuscany Leather Sofa showcases a low-lined backrest, flared track arms, and tall tapered feet: and it's dressed in genuine leather in a rich brown color that's sure to turn heads.