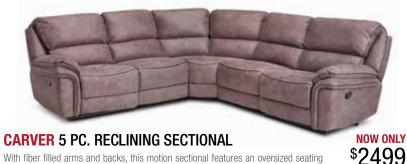

**NOW ONLY** 

With fiber filled arms and backs, this motion sectional features an oversized seating area complete with a plush seat topper. The solid hardwood frame with a sinuous spring foundation brings you durability and quality at a great price. The reclining Carver comes in charcoal gray, and sports a stylish dark trim.