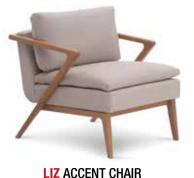

**SALE PRICE** \$1699 SAVE \$100

- A. Liz Arm Chair SALE PRICE \$599
- B. Lavender in Metal Can NOW ONLY \$19
- C. Croton Plant 50"H NOW ONLY \$109
- D. Balanced Floor Lamp 78"H
- NOW ONLY \$259
- E. Fig Tree 45"H NOW ONLY \$109
- F. Croton Plant in Floral Pot NOW ONLY \$79
- G. Round Storage Bin 19.7"L x 19.7"D x 19.7"H NOW ONLY \$229
  - H. Ficus Plant 38"H NOW ONLY \$59
- I. Laurel Leaf Plant in Gold Pot NOW ONLY \$39
- J. Marley Arched Wall Mirror 24"W x 35"H **NOW ONLY \$329**
- K. Succulents in Tribal Pots N. Peddler Stool NOW ONLY \$29
- L. Tall Grass with Wooden Stand 35"H NOW ONLY \$99
- M. Teak Bar 39"L x 24"D x 43"H NOW ONLY \$599
  - 18"L x 18"D x 25"H NOW ONLY \$249
- **0.** Eucalyptus in White Marble 14"H NOW ONLY \$39
- P. Eucalyptus Tree 49" NOW ONLY \$199
- Q. Milton & King Petals Wallpaper in Terra Cotta T. Bella Vista NOW ONLY \$134
- R. Monstera Plant 18"H NOW ONLY \$39
- S. Kilim 3 Pack Chests 36.5"L x 19"D x 20"H 16"L x 16"D x 16"H NOW ONLY \$599
  - Buff Shag Rug 5' x 7' NOW ONLY \$99