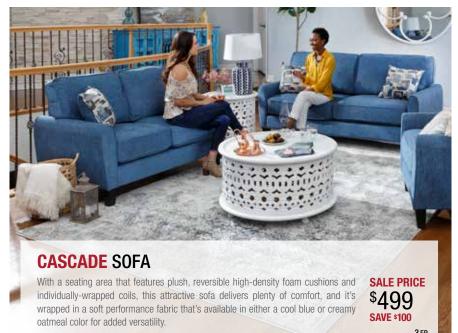

# **VISTA SOFA**

Create a sophisticated, stylish living space with the captivating Vista Sofa. This inviting sofa rests on a durable hardwood frame, and its seating area is outfitted with individually wrapped coils, reversible back cushions, and a button-tufted bench seat cushion for a premium sense of comfort.

\$899 SAVE \$100

Available in