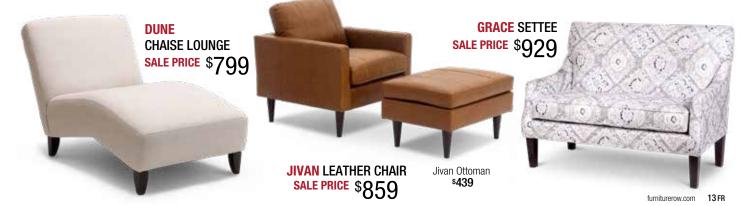

he USA by expert craftsmen, the Corfu Accent Chair is an inviting, oversized seat with plenty of curlup comfort. This unique accent chair boasts a contemporary armless design, and it features a Performa-Weave® seat that offers cooler, more durable cushioning than standard furniture foam. The Corfu's soft, textured fabric exterior is designed to look great in any setting, and it showcases knife-edged welting to instill a well-tailored aesthetic.

\*599

Skye Rug in Blush/Grey 7'6" x 9'6" **\$379** 



ASHLYN ACCENT CHAIR SALE PRICE \$299



INDIO ACCENT CHAIR SALE PRICE \$429



KIT ACCENT CHAIR SALE PRICE \$479



BYRD ACCENT CHAIR SALE PRICE \$499



REIGN ACCENT CHAIR SALE PRICE \$529



SALE PRICE \$599



ZAMBIA II ACCENT CHAIR SALE PRICE \$639



GORMAN ACCENT CHAIR SALE PRICE \$699



12 FR FURNITURE ROW



**CANTON** 

COLORADO

**RECLINER** 

14 FR FURNITURE ROW

SALE PRICE \$1149 SAVE \$50

**POWER SWIVEL RECLINER** 

SALE PRICE \$1249 SAVE \$50

52" 4 PC. HOME THEATER WALL

perfect its overall silhouette.

Crafted from acacia, the Canton showcases

a burnished walnut finish with wire brushed

detailing to evoke a timeworn look. The TV

thick bar hardware adorns the entire design to

4 Pc. Media Wall **SALE PRICE** \$1699 SAVE \$100 console features sliding windowpane doors, and

Coffee Table SALE PRICE \$369 Sofa Table SALE PRICE \$369 End Table SALE PRICE \$229 Sofa Table Coffee Table End Table Round Accent End Table NOW ONLY \$299 5 Pc. Media Wall **NOW ONLY** \$2499

RANNE

Coffee Table End Table Round End Table Sofa Table TV Console

**NOW ONLY \$349** NOW ONL