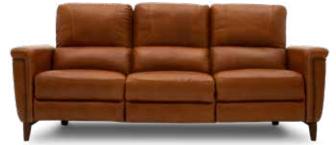

# **TUSCANY LEATHER SOFA**

Perfect for Boho and mid-century interiors, the Tuscany Leather Sofa showcases a low-lined backrest, flared track arms, and tall tapered feet: and it's dressed in genuine leather in a rich brown color that's sure to turn heads.