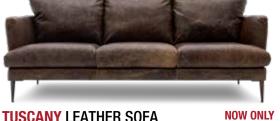

# **TUSCANY LEATHER SOFA**

Perfect for Boho and mid-century interiors, the Tuscany Leather Sofa showcases a low-lined backrest, flared track arms, and tall tapered feet: and it's dressed in genuine leather in a rich brown color that's sure to turn heads.