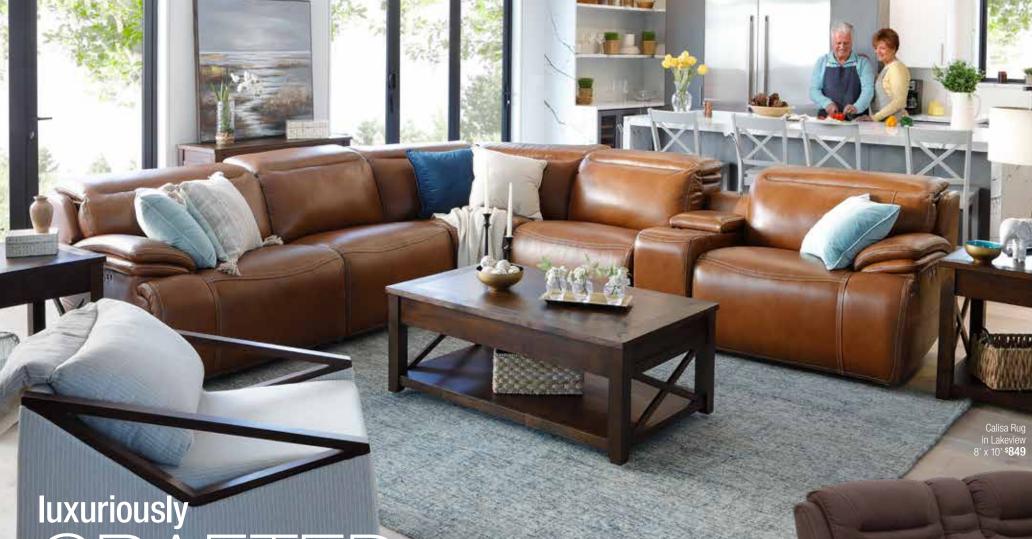

# **◄ GRAND OUTBACK LEATHER SOFA**

This attractive sofa offers a sophisticated clean-lined look that's perfect for today's interiors, and it's upholstered in luxurious, full-grain Italian leather. Cool and incredibly comfy, the Grand Outback is available in your choice of either a trendy gray or rich espresso color, and it features deep seating, pillow top arms, premium Dacron padding, and reversible baggedand-channeled cushions.

**SALE PRICE** \$2299 **SAVE \$200** 

Available in 2 Colors.