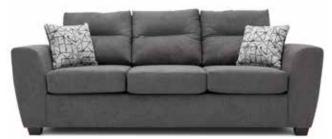

# **AMERICANA SOFA**

This finely-made sofa is dressed in an uplifting performance fabric that looks great in any setting, and its seating area boasts comfy cushions with individually-wrapped coils for long-lasting support. To achieve its expertly-tailored transitional aesthetic, the Americana brings together timeless saddle arms, turned wooden feet, and reversible L-shaped seat cushions with welted accents; and it's topped with a variety of stylish throw pillows to elevate the look with complementary textures, tones, and eye-catching prints.