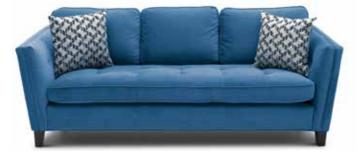

# **SKYLAR SOFA**

Upholstered in your choice of cream or light teal fabric with cream geometric patterned throw pillows, this sofa with a classic silhouette features rolled arms and plush pillow back cushions.

**SALE PRICE** \$899 **SAVE \$100** 