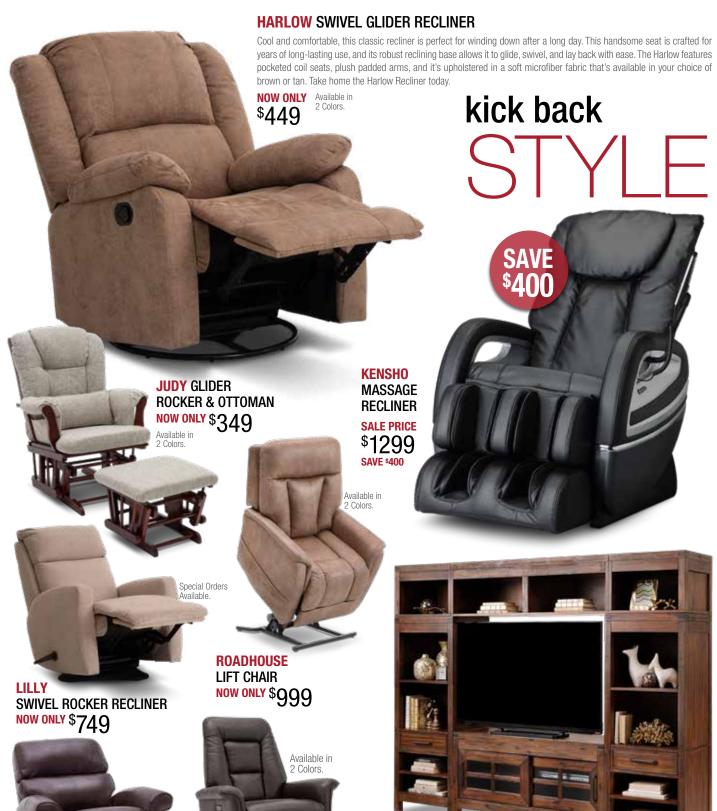

SALE PRICE \$1149 SAVE \$50

**POWER SWIVEL RECLINER** 

SALE PRICE \$1249 SAVE \$50

52" 4 PC. HOME THEATER WALL

perfect its overall silhouette.

Crafted from acacia, the Canton showcases

a burnished walnut finish with wire brushed

detailing to evoke a timeworn look. The TV

thick bar hardware adorns the entire design to

4 Pc. Media Wall **SALE PRICE** \$1699 SAVE \$100 console features sliding windowpane doors, and

Coffee Table SALE PRICE \$369 Sofa Table SALE PRICE \$369 End Table SALE PRICE \$229 Sofa Table Coffee Table End Table Round Accent End Table NOW ONLY \$299 5 Pc. Media Wall **NOW ONLY** \$2499

RANNE

Coffee Table End Table Round End Table Sofa Table TV Console

**NOW ONLY \$349** NOW ONLY \$199 NOW ONLY \$229 NOW ONLY \$249 NOW ONLY \$599

**THEODORE 5 PC. HOME THEATER WALL** 

house all your entertainment essentials.